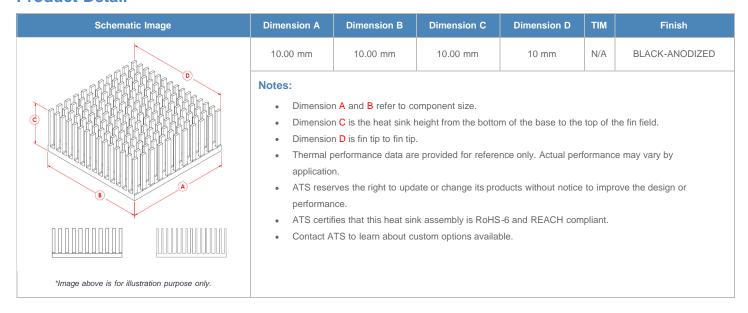

**

| AIR VELOCITY       |               | @200 LFM<br>1.0 M/S | @300 LFM<br>1.5 M/S | @400 LFM<br>2.0 M/S | @500 LFM<br>2.5 M/S | @600 LFM<br>3.0 M/S | @700 LFM<br>3.5 M/S | @800 LFM<br>4.0 M/S |
|--------------------|---------------|---------------------|---------------------|---------------------|---------------------|---------------------|---------------------|---------------------|
| THERMAL RESISTANCE | Unducted Flow | 33.88 °C/W          | 28.2 °C/W           | 24.8 °C/W           | 22.4 °C/W           | 20.6 °C/W           | 19.2 °C/W           | 18.1 °C/W           |
|                    | Ducted Flow   | 24.3                | 20.4                | 18.1                | 16.4                | 15.1                | 14.2                | 13.4                |

## **Product Detail**